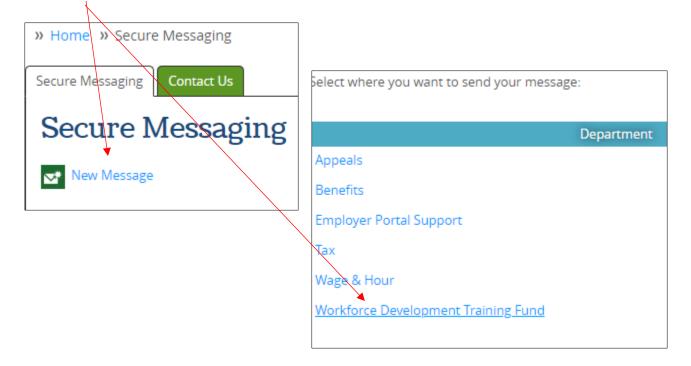

# WORKFORCE DEVELOPMENT COUNCIL REQUIRED REPORTING INSTRUCTIONS

Once logged in, choose "Message Center" from the portal options.

Sending Secure Email Messages to WDC Secured Portal: Page 13 Click New Message button and select the hyperlink for "Workforce Development Training Fund"

## Upload the <u>Training Info Worksheet</u> into the secure message.

Optional: Title the message: Tax ID Submission for ION - TMC Works

| IDAHO<br>DEPT. OF LABOR                                                                                   | mployer Po                                                                                                                                                                                                                                                | orta                                                                                 |
|-----------------------------------------------------------------------------------------------------------|-----------------------------------------------------------------------------------------------------------------------------------------------------------------------------------------------------------------------------------------------------------|--------------------------------------------------------------------------------------|
| UI Tax Rates User Guide FAQ                                                                               | Resources Other Agencies Form:                                                                                                                                                                                                                            | s Contact Us Previous Login: 5/15/2024                                               |
| Name: David Bottom<br>Logged in User: dbottom@jannus.org<br>» Home » Secure Messaging<br>Secure Messaging | To<br>Workforce Development Training Fun<br>Phone Number<br>(208) 230-3872                                                                                                                                                                                | d From<br>David Bottom <dbottom@jannus.org><br/>Phone Extension</dbottom@jannus.org> |
| Secure Messaging                                                                                          | Employer<br>None                                                                                                                                                                                                                                          |                                                                                      |
| becure messagnig                                                                                          |                                                                                                                                                                                                                                                           |                                                                                      |
| New Message                                                                                               | Subject *                                                                                                                                                                                                                                                 |                                                                                      |
| No messages.                                                                                              | Message *<br>I I I I I I I I I I I I I I I I I I I I I I I I I I I I I I I I I I I I I I I I I I I I I I I I I I I I I I I I I I I I I I I I I I I I I I I I I I I I I I I I I I I I I I I I I I I I I I I I I I I I I I I I I I <t< td=""><td></td></t<> |                                                                                      |