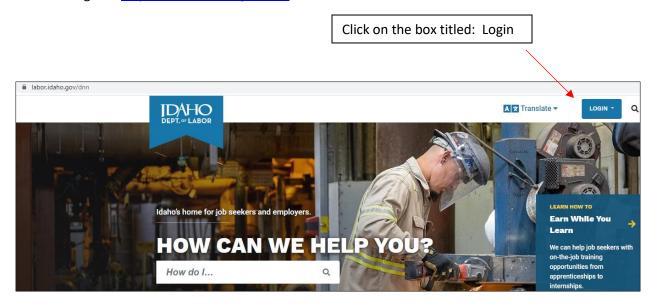

#### Logging on to the WDC – UI Employer Secured Portal Instructions:

Please login to https://labor.idaho.gov/dnn

#### A 🗙 Translate 🔻 LOGIN -**Job Seeker Logins Employer Logins** IdahoWorks IdahoWorks > Search for jobs. > Post your job openings. > Create a searchable profile. > Save searches and resumes. > Create a resume. > Receive email updates on new resumes. Login to IdahoWorks Login to IdahoWorks **Claimant Portal** E-Services > File a new claim / Reopen an existing > Report wages and pay taxes. claim. > Report new hires. > File a weekly continued claim. > Respond to claim information requests. > Check benefit eligibility.

Login to the Claimant Portal

Login to Employer Portal

Click Login to Employer Portal