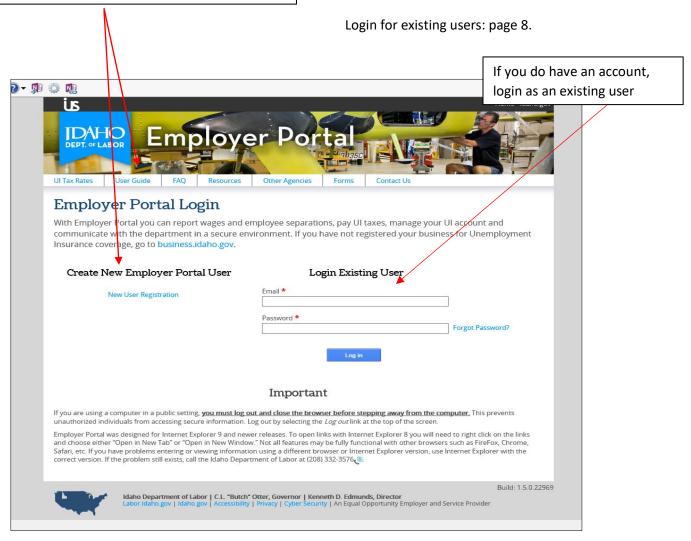

# WORKFORCE DEVELOPMENT COUNCIL REQUIRED REPORTING INSTRUCTIONS

If you have not set up an account, please read the User Guide, the Frequently Asked Questions (FAQ), and create new account. Please follow the step by step instructions on how to create a new account in User Guide. (Pages 6 - 7).